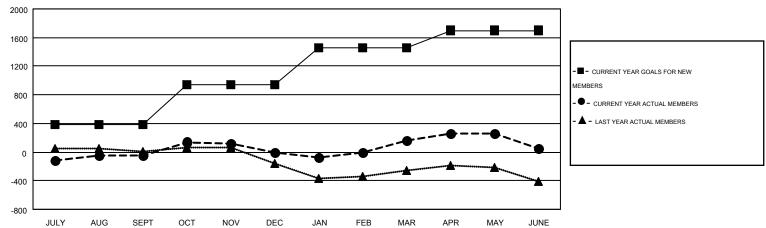

## GOALS AND ACTUAL MEMBERS CUMULATIVE

| DROPPED CLUBS: 18                |       | 549 CLUBS OF 751 ADDED 1 OR MORE | GENDER DISTRIBUTION  |                 |       |  |
|----------------------------------|-------|----------------------------------|----------------------|-----------------|-------|--|
|                                  |       | NEW MEMBERS                      | MALE                 | 13,530 (65.94%) |       |  |
| DROPPED MEMBERS                  |       |                                  | FEMALE               | 6,988 (34.06%)  |       |  |
| DECEASED                         | 280   | CLICK HERE FOR HEALTH            |                      |                 | 2.550 |  |
| CLUB CANCELLED 175   OTHER 2,847 |       | ASSESSMENT DATA                  | FAMILY UNIT MEMBERS  | 3,556<br>1,705  |       |  |
|                                  |       |                                  | HEAD OF HOUSEHOLD    |                 |       |  |
| TOTAL                            | 3,302 |                                  | NON-HEAD OF HOUSEHOL | 1,851           |       |  |