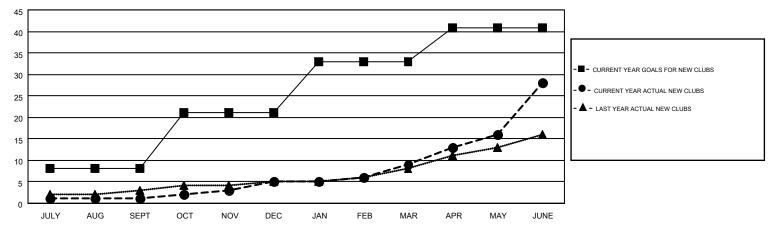

837                                    | 886                | -49              |  |
| OCT/NOV/DEC           | 13               | 4         | 10               | -6               | OCT/NOV/DEC           | 555                | 778                                    | 732                | 46               |  |
| JAN/FEB/MAR           | 12               | 4         | 1                | 3                | JAN/FEB/MAR           | 514                | 734                                    | 572                | 162              |  |
| APR/MAY/JUNE          | 8                | 19        | 6                | 13               | APR/MAY/JUNE          | 246                | 1,001                                  | 1,112              | -111             |  |

## GOALS AND ACTUAL NEW CLUBS CUMULATIVE



## GOALS AND ACTUAL MEMBERS CUMULATIVE



| DROPPED CLUBS: 18                |       | 549 CLUBS OF 751 ADDED 1 OR MORE | GENDER DISTRIBUTION  |                 |       |  |
|----------------------------------|-------|----------------------------------|----------------------|-----------------|-------|--|
|                                  |       | NEW MEMBERS                      | MALE                 | 13,530 (65.94%) |       |  |
| DROPPED MEMBERS                  |       |                                  | FEMALE               | 6,988 (34.06%)  |       |  |
| DECEASED                         | 280   | CLICK HERE FOR HEALTH            |                      |                 | 2.550 |  |
| CLUB CANCELLED 175   OTHER 2,847 |       | ASSESSMENT DATA                  | FAMILY UNIT MEMB